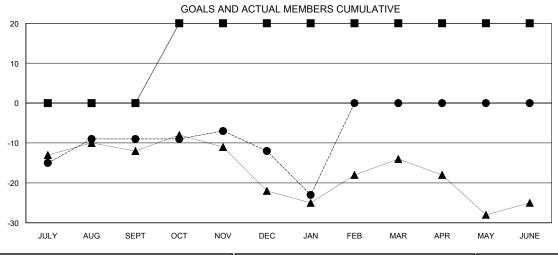

| -■- MEMBER GROWTH NET GOAL        |
|-----------------------------------|
| - ● - MEMBER GROWTH ACTUAL        |
| - ▲ - LAST YEAR MEMBERSHIP ACTUAL |
|                                   |
|                                   |
|                                   |